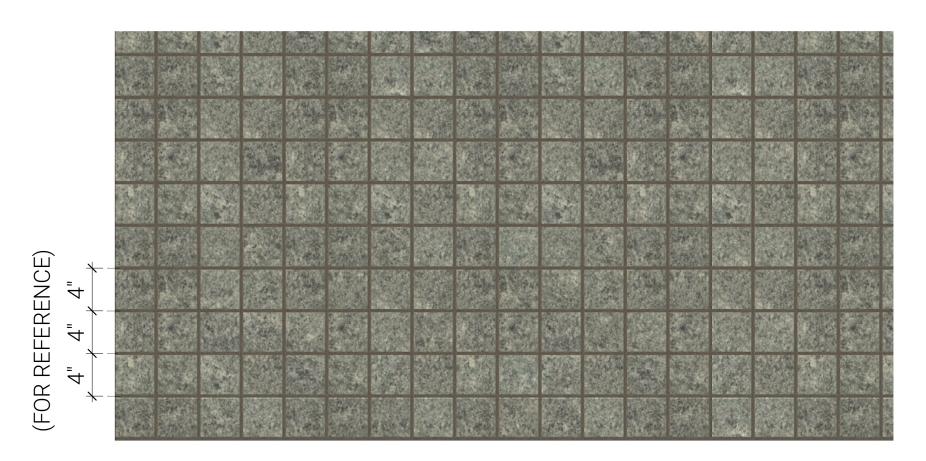

SAINT HENRY BLACK™ GRANITE - 12 x 24 Half Running Bond

POLYCOR COBBLE PAVER - 4" THICK

SAINT HENRY BLACK™ GRANITE - 4

## - 4 x 4 Stacked Bond