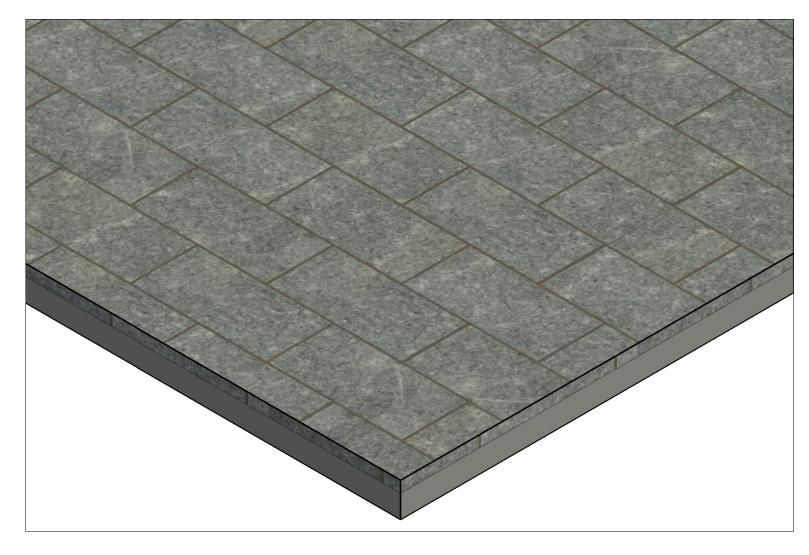

SAINT HENRY BLACK™ GRANITE - 12 x 24 Half Running Bond

POLYCOR COBBLE PAVER - 4" THICK

SAINT HENRY BLACK™ GRANITE - 4