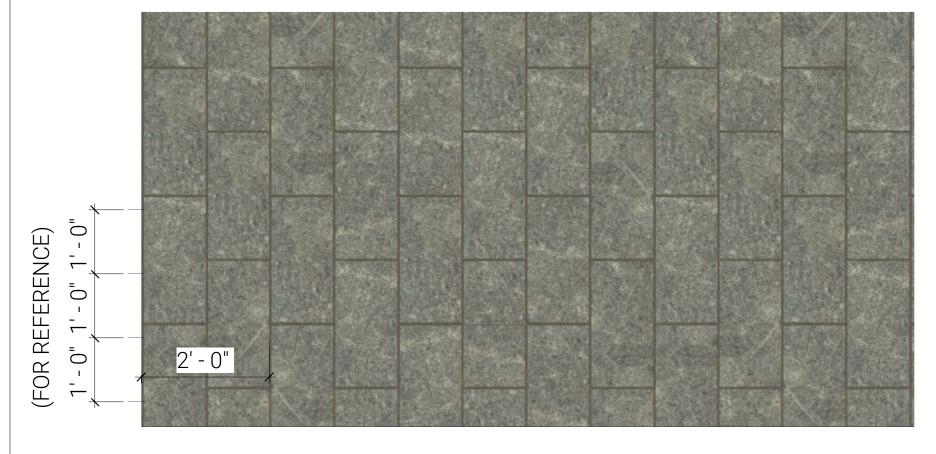

SAINT HENRY BLACK™ GRANITE - 12 x 24 Half Running Bond

POLYCOR COBBLE PAVER - 4" THICK

SAINT HENRY BLACK™ GRANITE - 4