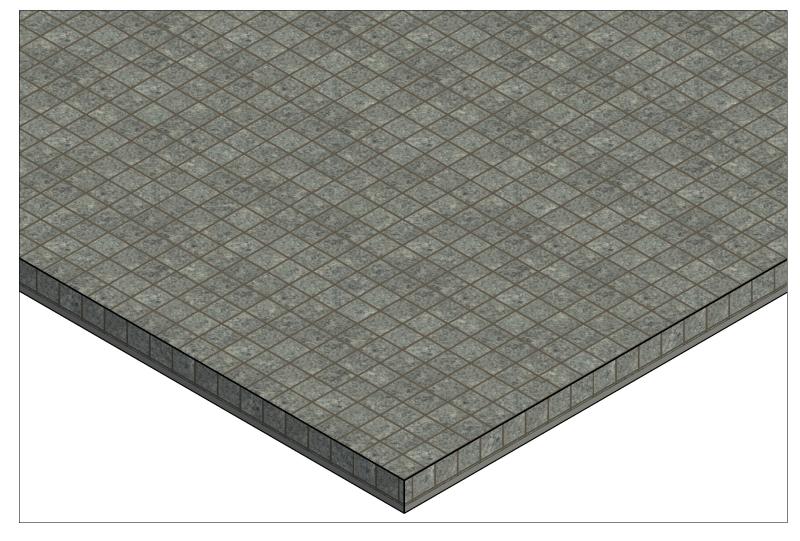

SAINT HENRY BLACK™ GRANITE - 12 x 24 Half Running Bond

POLYCOR COBBLE PAVER - 4" THICK

SAINT HENRY BLACK™ GRANITE - 4

## - 4 x 4 Stacked Bond