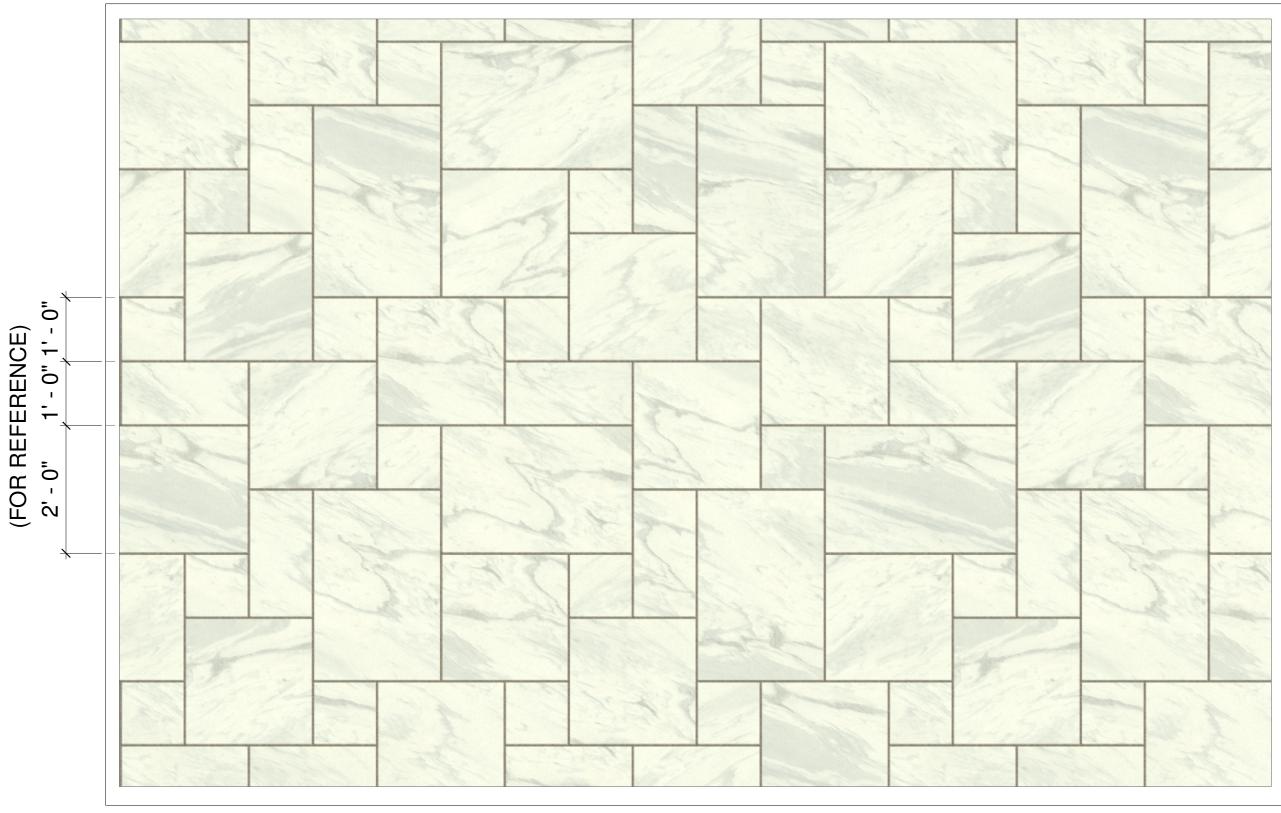

## STONE FLOOR TILE -**BILTMORE PATTERN**

POLYCOR STONE FLOOR TILE - 3/4" THICK

POLYCOR STONE FLOOR TILE - 1 1/4" THICK

Polycor commercial stone flooring materials come in a variety of colors, finishes and patterns and are sure to enhance whatever project or application you have in mind.

GEORGIA MARBLE™ - PEARL GREY - BILTMORE PATTERN