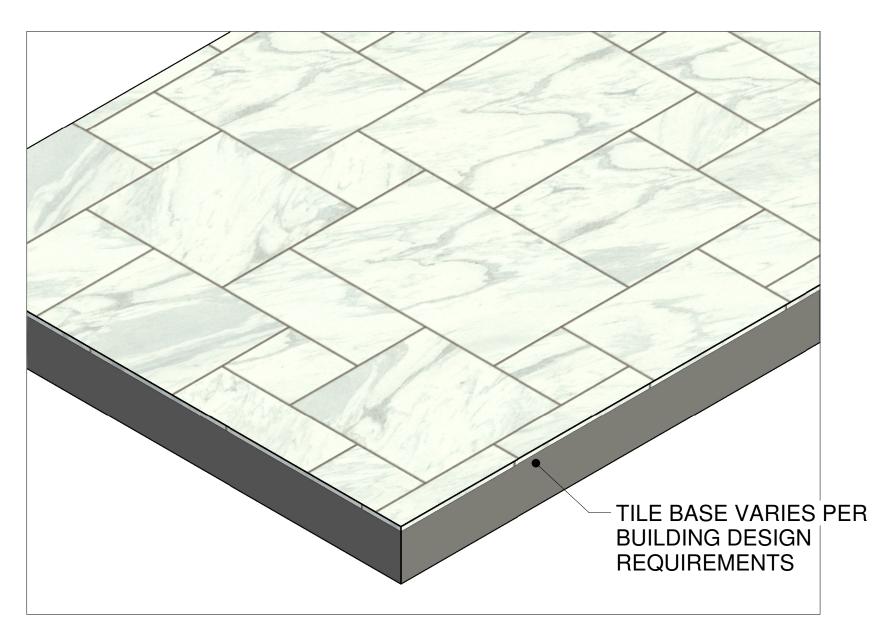

## STONE FLOOR TILE -**BILTMORE PATTERN**

POLYCOR STONE FLOOR TILE - 3/4" THICK

POLYCOR STONE FLOOR TILE - 1 1/4" THICK

Polycor commercial stone flooring materials come in a variety of colors, finishes and patterns and are sure to enhance whatever project or application you have in mind.

GEORGIA MARBLE™ - PEARL GREY - BILTMORE PATTERN

## **REVIT MODEL NOTES:**

Polycor's stone flooring products are represented as a Revit material and applied to the finish face (layer) of a standard Floor System Family. Actual structure of the Floor System will vary based on archtectural and structural requirements of the building design.