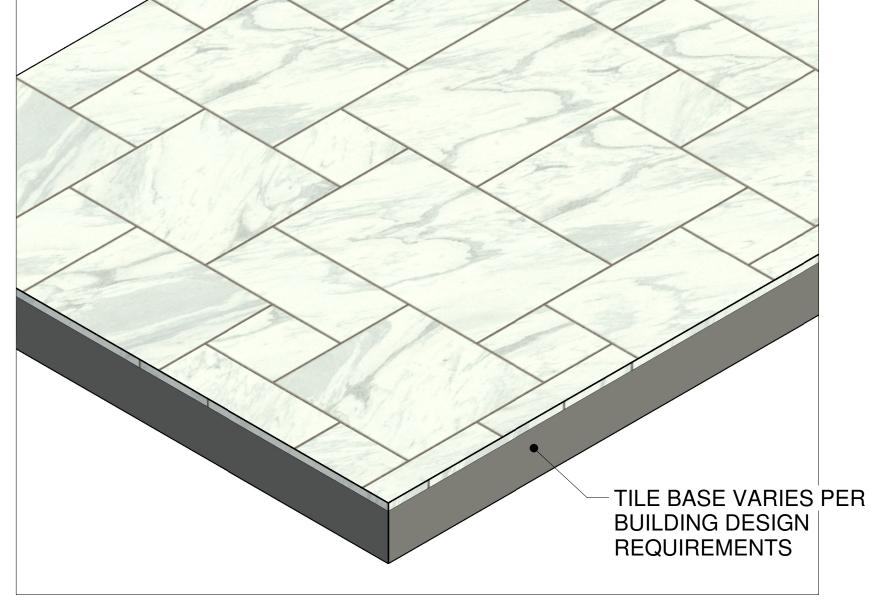

## STONE FLOOR TILE -**BILTMORE PATTERN**

POLYCOR STONE FLOOR TILE - 3/4" THICK

POLYCOR STONE FLOOR TILE - 1 1/4" THICK

Polycor commercial stone flooring materials come in a variety of colors, finishes and patterns and are sure to enhance whatever project or application you have in mind.

GEORGIA MARBLE™ - PEARL GREY - BILTMORE PATTERN

## **REVIT MODEL NOTES:**

Polycor's stone flooring products are represented as a Revit material and applied to the finish face (layer) of a standard Floor System Family. Actual structure of the Floor System will vary based on archtectural and structural requirements of the building design.