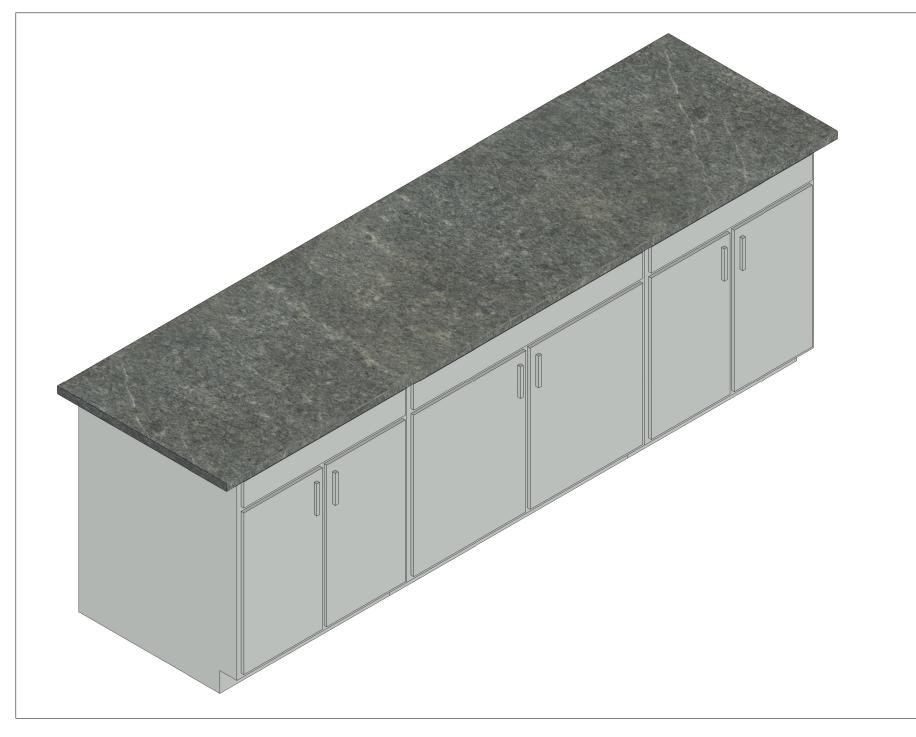

## STONE COUNTERTOP

STONE COUNTERTOP (SAINT HENRY BLACK™ GRANITE STONE)

Polycor stone slabs provide a wide palette of colors, shades and finishes, ranging from leathered black granite countertops to honed white marble kitchen countertops and everything in between. Natural stone slabs come in many sizes, thicknesses and textures to accommodate any project's needs.

## **REVIT MODEL NOTES:**

Polycor's stone countertop is a Revit component family model that may be placed on casework/millwork and sized to fit (length and width).

STONE COUNTERTOP PLAN VIEW (SAINT HENRY BLACK™ GRANITE STONE)