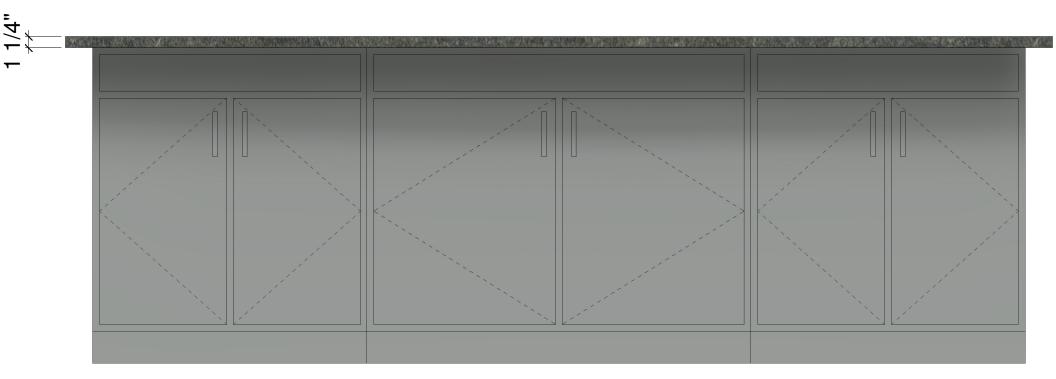

## **REVIT MODEL NOTES:**

Polycor's stone countertop is a Revit component family model that may be placed on casework/millwork and sized to fit (length and width).

STONE COUNTERTOP PLAN VIEW (SAINT HENRY BLACK™ GRANITE STONE)