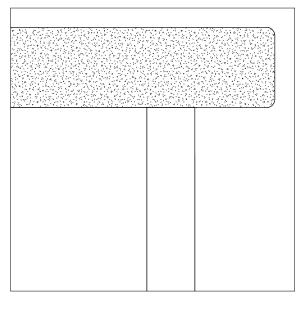

STONE COUNTERTOP ELEVATION

STRAIGHT EDGE

**QUARTER ROUND** 

QUARTER ROUND - TOP EDGE

(OTHER NOSING STYLES AVAILABLE)

© POLYCOR