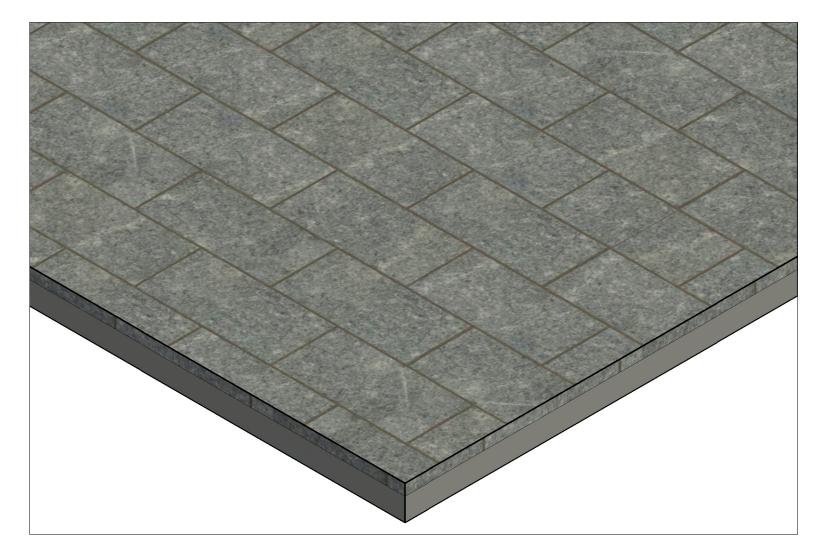

SAINT HENRY BLACK<sup>™</sup> GRANITE - 12 x 24 Half Running Bond

## **REVIT MODEL NOTES:**

Polycor's stone paver products are represented as a Revit material and applied to the finish face (layer) of a standard Floor System Family. Actual structure of the Floor System used to represent pavers will vary based on archtectural and structural requirements of the building design.