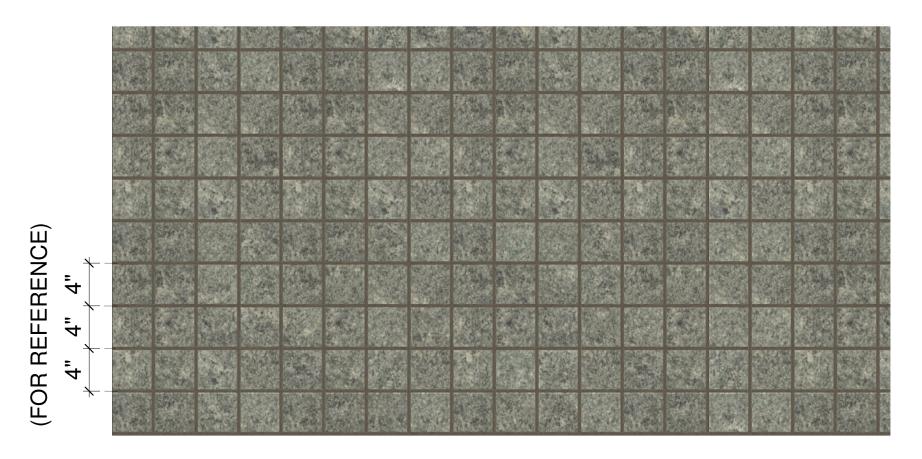

## **STONE PAVERS**

POLYCOR COBBLE PAVER - 4" THICK

SAINT HENRY BLACK<sup>™</sup> GRANITE - 4 x 4 Stacked Bond