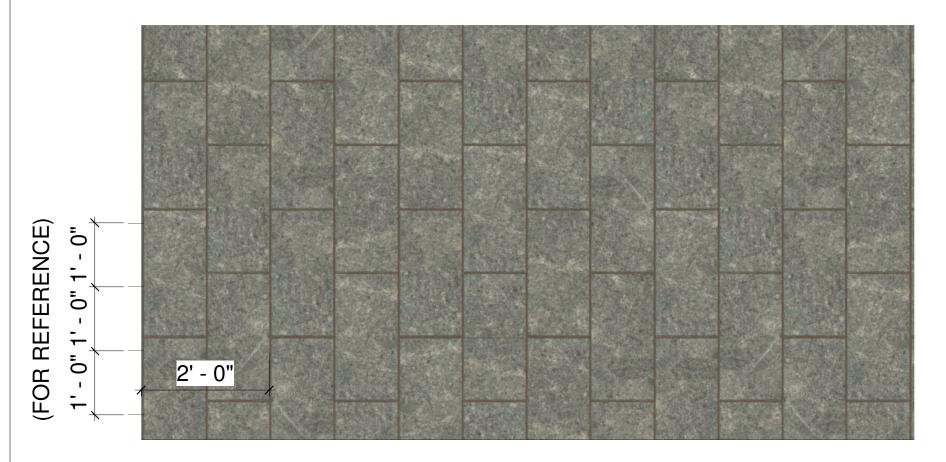

## **POLYCOR PRODUCT MODELS**

Polycor is a leader in paver stone supply, quarrying and manufacturing paving stones for commercial outdoor spaces demanding the highest standards. Known for being a best-in-class paver stone service provider makes Polycor the go-to choice for those in search of superior outdoor paving solutions.

With full control over the paver supply chain process from quarry to delivery, Polycor is leading the industry with the shortest lead times and the widest range of stone and finish options.



POLYCOR STONE PAVER - 2" THICK



SAINT HENRY BLACK<sup>™</sup> GRANITE - 12 x 24 Half Running Bond

## **REVIT MODEL NOTES:**

Polycor's stone paver products are represented as a Revit material and applied to the finish face (layer) of a standard Floor System Family. Actual structure of the Floor System used to represent pavers will vary based on archtectural and structural requirements of the building design.

## © POLYCOR



Scan this QR code to find an expert.

## **STONE PAVERS**



POLYCOR COBBLE PAVER - 4" THICK



SAINT HENRY BLACK<sup>™</sup> GRANITE - 4 x 4 Stacked Bond