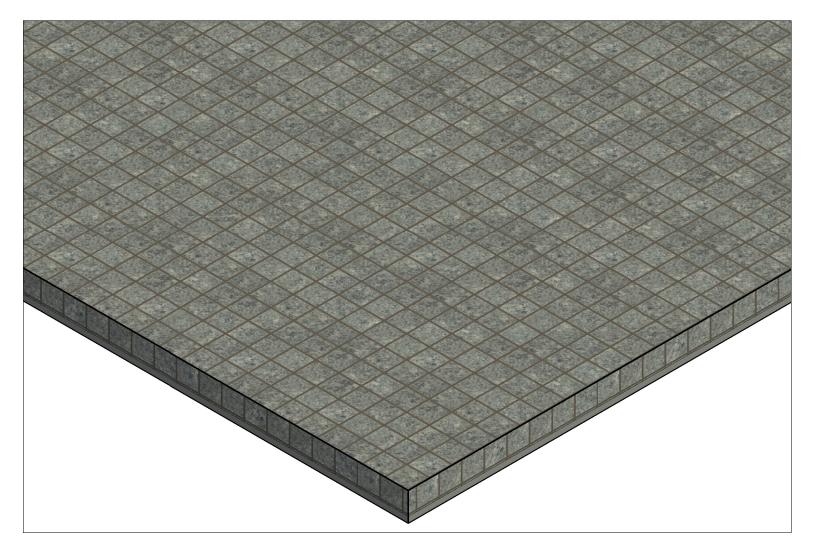

## **STONE PAVERS**

POLYCOR COBBLE PAVER - 4" THICK

SAINT HENRY BLACK<sup>™</sup> GRANITE - 4 x 4 Stacked Bond