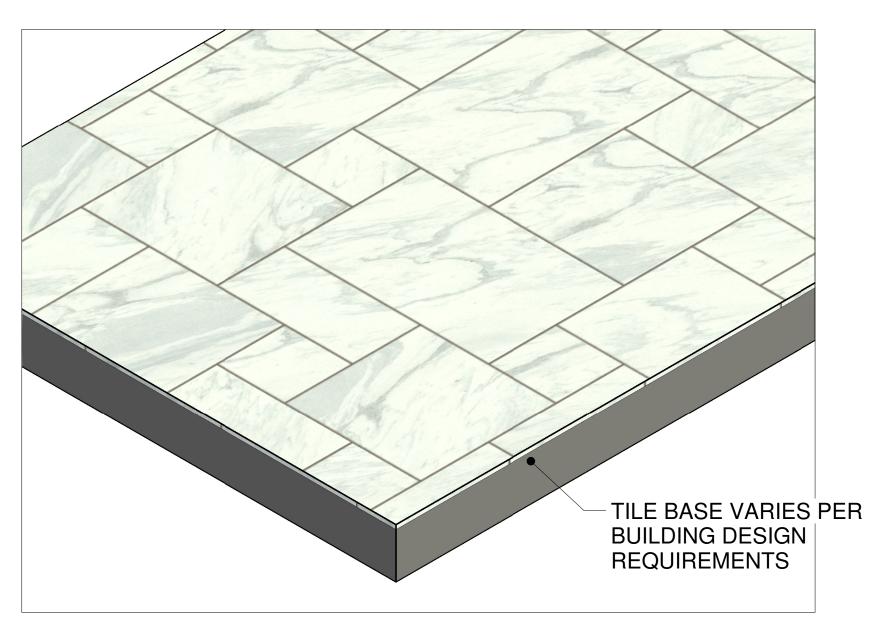

## STONE FLOOR TILE - BILTMORE PATTERN

POLYCOR STONE FLOOR TILE - 3/4" THICK

POLYCOR STONE FLOOR TILE - 1 1/4" THICK

Polycor commercial stone flooring materials come in a variety of colors, finishes and patterns and are sure to enhance whatever project or application you have in mind.

GEORGIA MARBLE™ - PEARL GREY - BILTMORE PATTERN

## **REVIT MODEL NOTES:**

Polycor's stone flooring products are represented as a Revit material and applied to the finish face (layer) of a standard Floor System Family. Actual structure of the Floor System will vary based on archtectural and structural requirements of the building design.