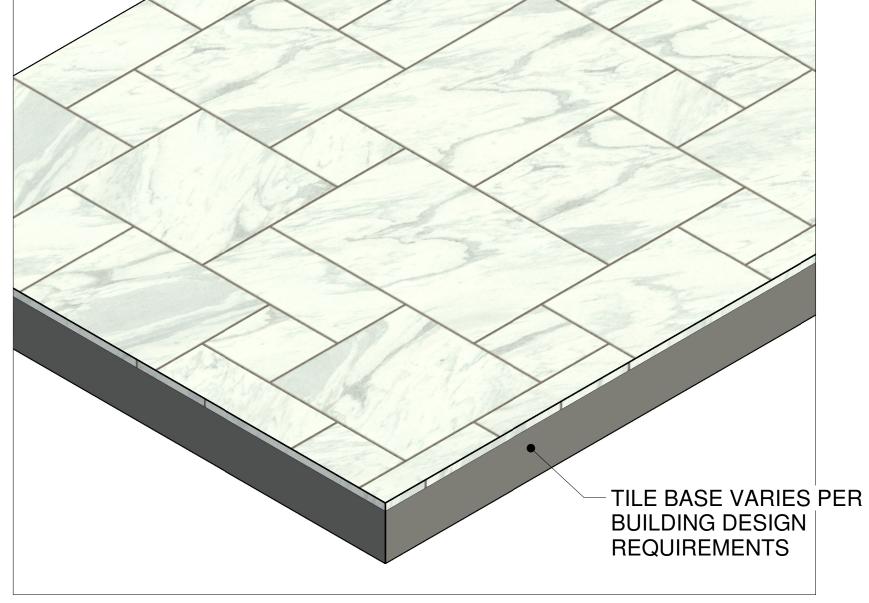

## STONE FLOOR TILE - BILTMORE PATTERN

POLYCOR STONE FLOOR TILE - 3/4" THICK

POLYCOR STONE FLOOR TILE - 1 1/4" THICK

Polycor commercial stone flooring materials come in a variety of colors, finishes and patterns and are sure to enhance whatever project or application you have in mind.

GEORGIA MARBLE™ - PEARL GREY - BILTMORE PATTERN

## **REVIT MODEL NOTES:**

Polycor's stone flooring products are represented as a Revit material and applied to the finish face (layer) of a standard Floor System Family. Actual structure of the Floor System will vary based on archtectural and structural requirements of the building design.