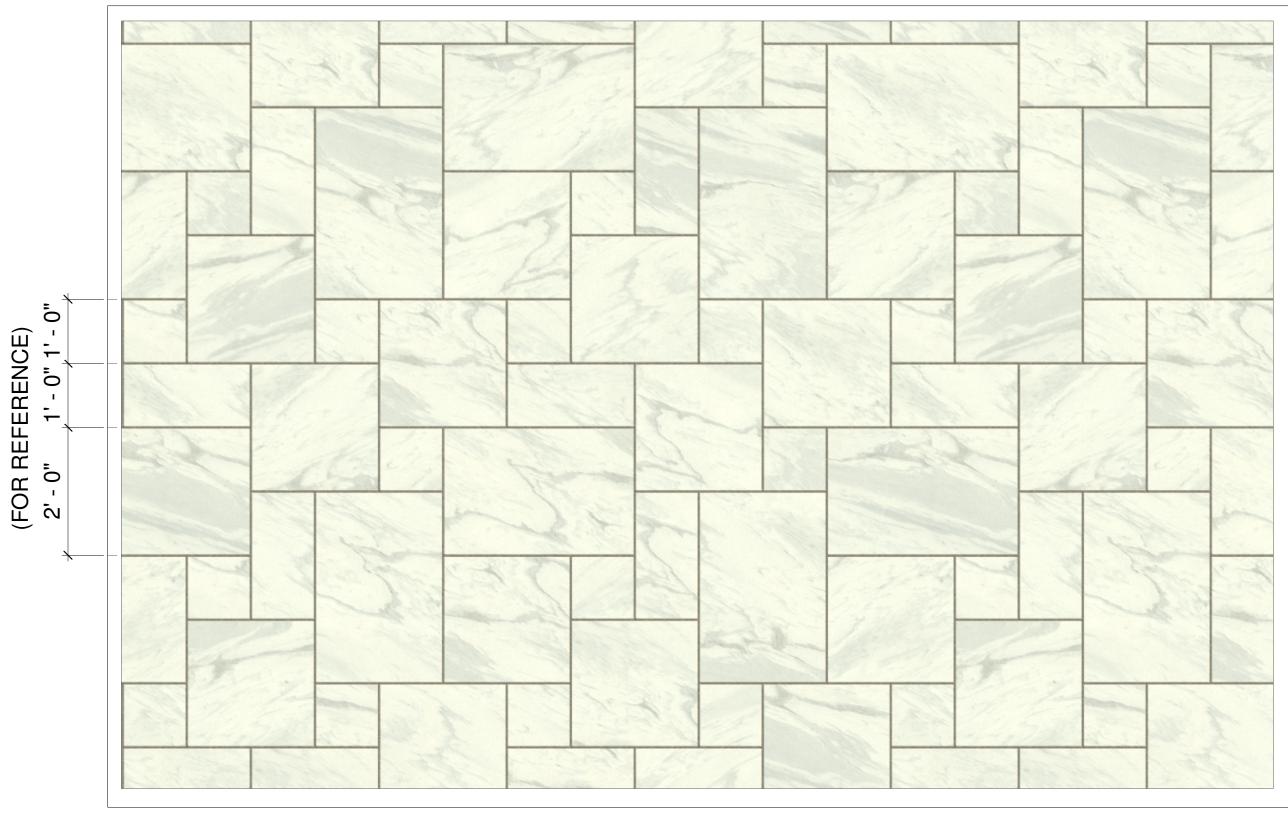

## STONE FLOOR TILE - BILTMORE PATTERN

POLYCOR STONE FLOOR TILE - 3/4" THICK

POLYCOR STONE FLOOR TILE - 1 1/4" THICK

Polycor commercial stone flooring materials come in a variety of colors, finishes and patterns and are sure to enhance whatever project or application you have in mind.

GEORGIA MARBLE™ - PEARL GREY - BILTMORE PATTERN