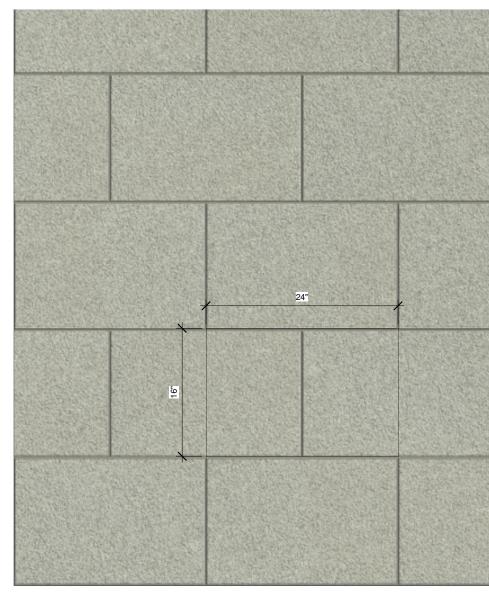

## CFR PANEL - 16x24, 3/8 THICK BARRE GRAY™ GRANITE

(WALL SYSTEM SHOWN FOR REFERENCE)

(DIMENSIONS PROVIDED FOR REFERENCE)

The strong, clean look of Natural Stone Cladding veneer is ideal for commercial and fine residential buildings. It comes in thin and full-bed veneer. Available in any custom size and thickness and in Polycor's exclusive 1cm carbon fiber reinforced thin panels.