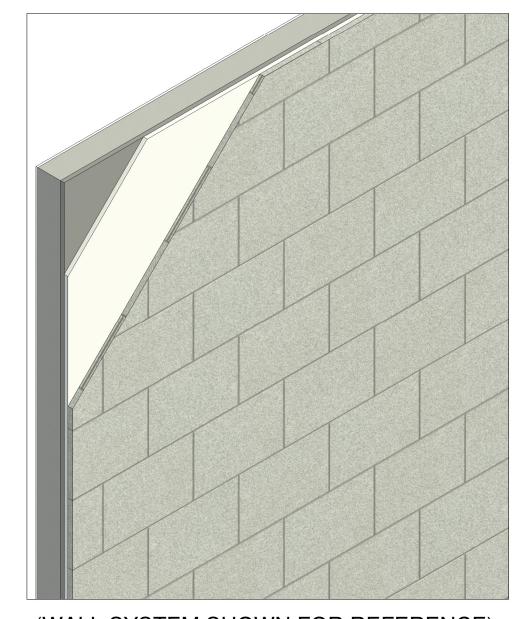

## EXTERIOR CLADDING - 16x24, 1 1/4" THICK BARRE GRAY™ GRANITE

(WALL SYSTEM SHOWN FOR REFERENCE)

(DIMENSIONS PROVIDED FOR REFERENCE)