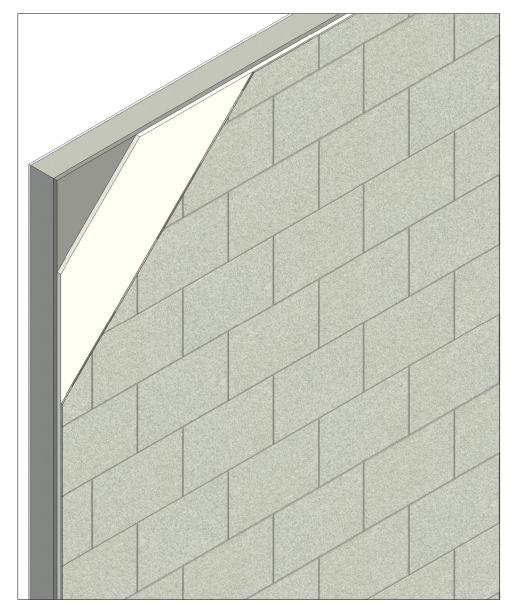

## CFR PANEL - 16x24, 3/8 THICK BARRE GRAY™ GRANITE

(WALL SYSTEM SHOWN FOR REFERENCE)

(DIMENSIONS PROVIDED FOR REFERENCE)

The strong, clean look of Natural Stone Cladding veneer is ideal for commercial and fine residential buildings. It comes in thin and full-bed veneer. Available in any custom size and thickness and in Polycor's exclusive 1cm carbon fiber reinforced thin panels.