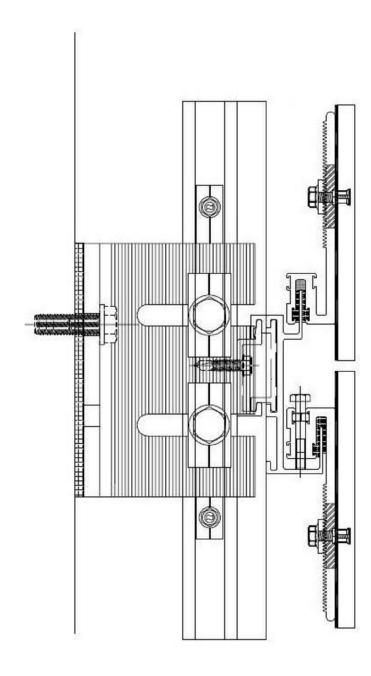

1cm CFR Natural Stone Cladding on eclad E1V system

## **REVIT MODEL NOTES:**

Polycor's stone veneer products are represented as a Revit material and applied to the exterior face (layer) of a standard Wall System Family. Actual structure of the Wall System will vary based on archtectural and structural requirements of the building design.