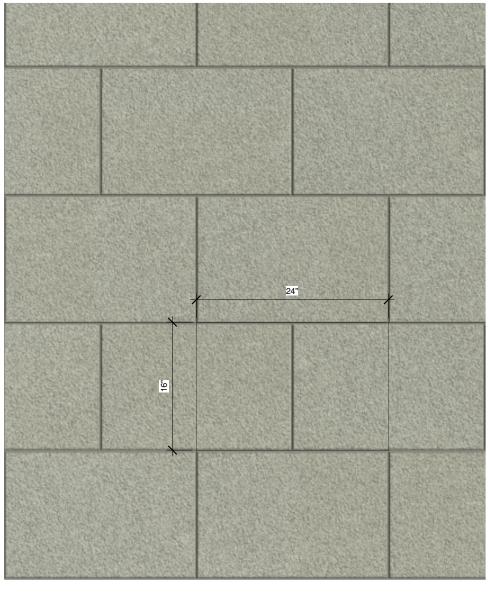

## CFR PANEL - 16x24, 3/8 THICK BARRE GRAY™ GRANITE

(WALL SYSTEM SHOWN FOR REFERENCE)

(DIMENSIONS PROVIDED FOR REFERENCE)

The strong, clean look of Natural Stone Cladding veneer is ideal for commercial and fine residential buildings. It comes in thin and full-bed veneer. Available in any custom size and thickness and in Polycor's exclusive 1cm carbon fiber reinforced thin panels.