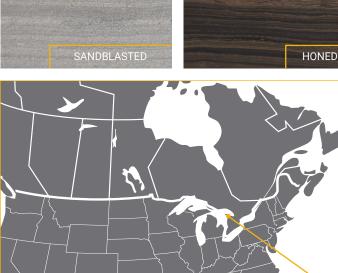

## ERAMOSA Linear cut

LIMESTONE

| AVAILABLE FINISHES<br>Polished<br>Antique | Smooth<br>Honed        | Sandblasted               |
|-------------------------------------------|------------------------|---------------------------|
| APPLICATIONS<br>Exterior<br>Interior      | Horizontal<br>Vertical | Commercial<br>Residential |

## polycor.com

QUARRY LOCATION: Wiarton, ON, Canada

Computer generated images and printed reproductions may not accurately match natural stone colors.