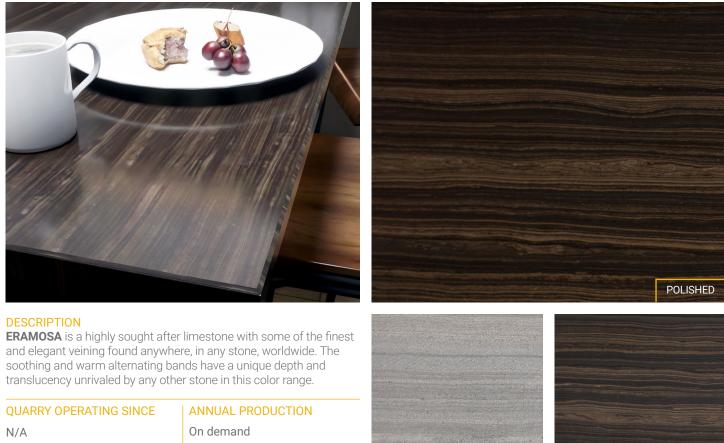

## ERAMOSA Linear cut

LIMESTONE

| AVAILABLE FINISHES<br>Polished<br>Antique | Smooth<br>Honed        | Sandblasted               |
|-------------------------------------------|------------------------|---------------------------|
| APPLICATIONS<br>Exterior<br>Interior      | Horizontal<br>Vertical | Commercial<br>Residential |