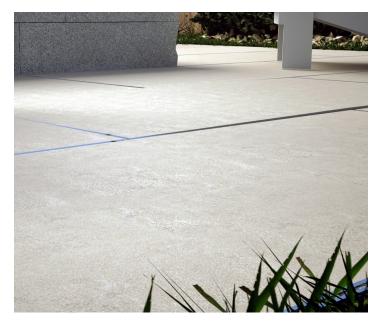

#### **DESCRIPTION**

The subtle yet sophisticated character of this warm, earth-toned limestone creates a subdued ambiance in any space. Neutral and consistent in its minimal vein pattern, it also exhibits the occasional shell inclusions for added visual interest. Suitable for both exterior and interior applications, **ALGONQUIN™** fleuri is a unique and versatile limestone that pairs well with any color scheme.

### **APPLICATIONS**

Exterior Horizontal Commercial Interior Vertical Residential