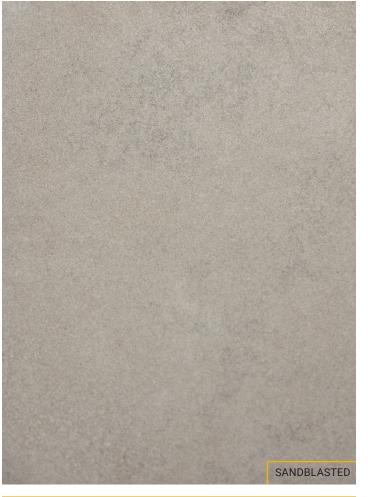

Commercial Interior Vertical Residential

#### PHYSICAL TEST RESULTS

|  |                      |           | Imperial               | Metric                  |
|--|----------------------|-----------|------------------------|-------------------------|
|  | Absorption by weight | ASTM C97  | 1.60%                  | 1.60%                   |
|  | Density              | ASTM C97  | 160 lb/ft <sup>3</sup> | 2 565 kg/m <sup>3</sup> |
|  | Compressive strength | ASTM C170 | 30 260 Psi             | 208.7 MPa               |
|  | Flexural strength    | ASTM C880 | N/A                    | N/A                     |
|  | Modulus of rupture   | ASTM C99  | 3 030 Psi              | 20.90 MPa               |
|  |                      |           |                        |                         |