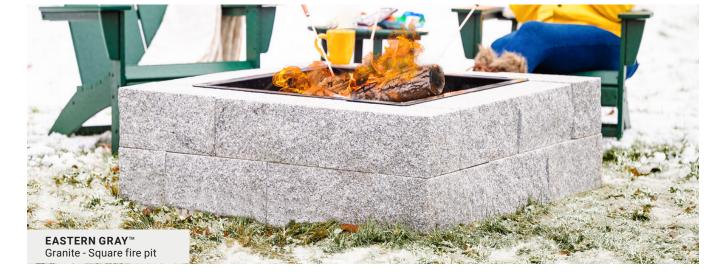

Safe and durable, square fire pits are suitable to a variety of design styles. Sleek and modern, they will enhance any outdoor space. Pick it up in the morning and you will be roasting s'mores by dusk.

### SQUARE FIRE PIT

Sold in an easy-to-install 21-piece kit. Metal insert included.

| Dimensions | Height |
|------------|--------|
| 43" x 43"  | 14"    |

## STONES

OUTDOOR ELEMENTS

92

Granite - Thermal top, Split-face sides SAINT HENRY BLACK<sup>™</sup> Granite - Thermal top, Thermal sides

EASTERN GRAY™

Powder coat finished metal components are highly durable with regular maintenance and upkeep.