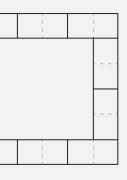

### SQUARE FIRE PIT

Sold in an easy-to-install 21-piece kit. Metal insert included.

| Dimensions | Height |
|------------|--------|
| 43" x 43"  | 14"    |