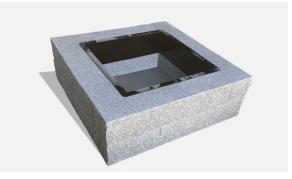

### SQUARE FIRE PIT

Sold in an easy-to-install 21-piece kit. Metal insert included.

| Dimensions | Height |
|------------|--------|
| 43" x 43"  | 14"    |