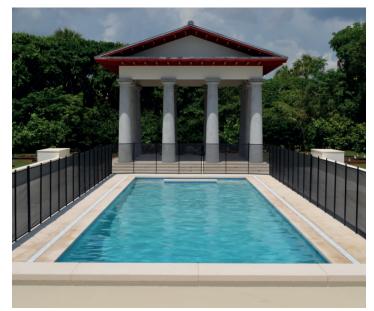

# MASSANGIS CLAIR NUANCÉ ™ – FRENCH LIMESTONE

LIMESTONE

### **DESCRIPTION**

Fine, sandy grains are sprinkled against a pale, creamy background in this lighter shade of the classic Massangis French limestone. Equally suitable in both modern and traditional designs, the neutral, even tone provides a uniform appearance for any finished project.

### **APPLICATIONS**

Exterior Vertical Interior Commercial Horizontal Residential