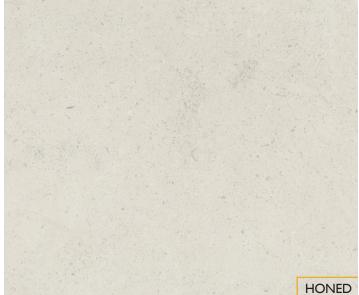

# MASSANGIS CLAIR NUANCÉ ™ – FRENCH LIMESTONE



LIMESTONE





### **DESCRIPTION**

Fine, sandy grains are sprinkled against a pale, creamy background in this lighter shade of the classic Massangis French limestone. Equally suitable in both modern and traditional designs, the neutral, even tone provides a uniform appearance for any finished project.

# QUARRY OPERATING SINCE

1893

## ANNUAL PRODUCTION

I 300 m<sup>3</sup> and more (45 500 cu. ft.)

# **AVAILABLE FINISHES**

Brushed Iron Blasted Tumbled Honed Bush-Hammered

### **APPLICATIONS**

Exterior Vertical Interior Commercial Horizontal Residential

### PHYSICAL TEST RESULTS

|  |                      |           | Imperial   | Metric      |
|--|----------------------|-----------|------------|-------------|
|  | Absorption by weight | ASTM C97  | 5.03%      | 5.03%       |
|  | Density