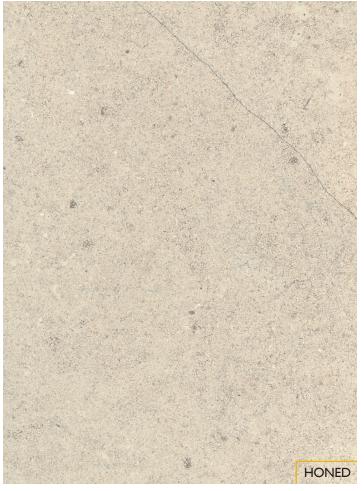

# CHASSAGNE BEAUHARNAIS™ – FRENCH LIMESTONE

LIMESTONE

Earthy beige tones mixed with occasional dashes of light blush hues define this limestone's background. Sporadic crystalline veins and shell fossils add the slightest accent to any project's design aesthetic.

#### **AVAILABLE FINISHES**

Brushed Iron Blasted Tumbled

Bush-Hammered Honed