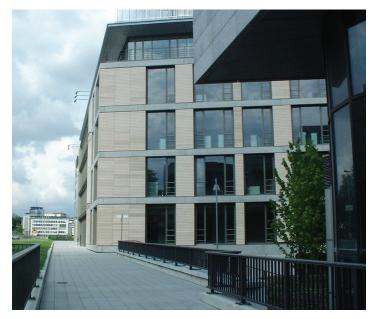

# CHASSAGNE BEAUHARNAIS™ – FRENCH LIMESTONE

LIMESTONE

Earthy beige tones mixed with occasional dashes of light blush hues define this limestone's background. Sporadic crystalline veins and shell fossils add the slightest accent to any project's design aesthetic.

### **APPLICATIONS**

Vertical Exterior Commercial Interior Horizontal Residential