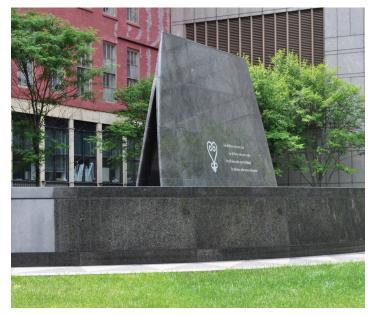

#### **DESCRIPTION**

A Polycor exclusive granite, perfect for architectural projects because of its homogeneity, **LAURENTIAN GREEN™** granite remains a good choice for residential applications.

While similarly tinted stones may oxidize, this granite keeps its opaque dark-green color, flecked with blue quartz.

## **APPLICATIONS**

Exterior Vertical Interior Commercial Horizontal Residential