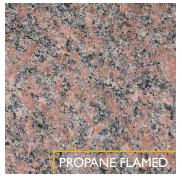

# DESCRIPTION

This purplish-red granite is like no other on the market. It is used for monuments and construction projects.

**CANADIAN RED™** granite keeps its distinctive color through the years and is highly-weather-resistant.

#### AVAILABLE FINISHES

Antique Honed Flamed Flamed and washed Polished Sandblasted